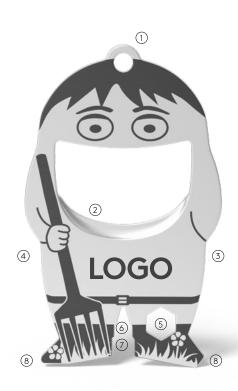

10

- 1 ring eyelet
- 2 bottle opener
- 3 centimeter ruler (reverse side)
- 4 inch ruler (reverse side)
- 5 hexagonal sockets
- 6 nail drawer
- 7 spoke keys (2)
- 8 flat-tip screwdriver (2)

The sympathetic bottle opener impresses with its beautiful, compact shape and therefore fits on any key ring. Its perfectly designed bottle opener easily loosens any crown cap and with 9 other useful functions it quickly becomes an indispensable companion in everyday life.