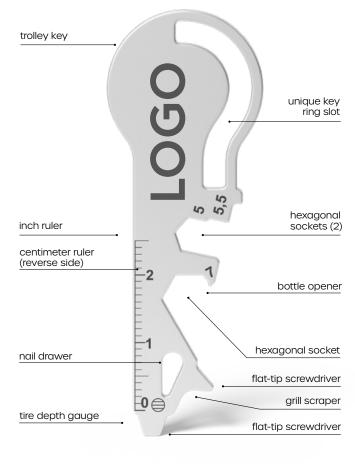

 $13^{\text{loctions}}$ 

The RICHARTZ® SUPER KEY shop impresses with its ultra-flat and handy key shape, its high quality and of course the many useful functions, such as trolley key, bottle opener, screwdriver and much more.

## RICHARTZ® SUPER KEY shop