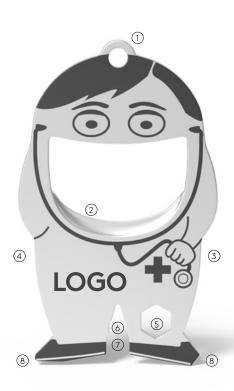

1 ring eyelet

- 2 bottle opener
- 3 centimeter ruler (reverse side)
- 4 inch ruler (reverse side)
- 5 hexagonal sockets
- 6 nail drawer
- 7 spoke keys (2)
- 8 flat-tip screwdriver (2)

The sympathetic bottle opener impresses with its beautiful, compact shape and therefore fits on any key ring. Its perfectly designed bottle opener easily loosens any crown cap and with 9 other useful functions it quickly becomes an indispensable companion in everyday life.