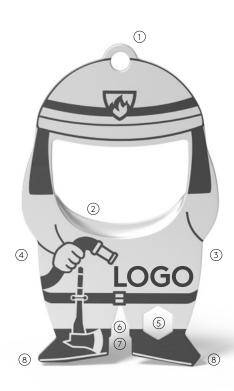

10 Indications

- 1 ring eyelet
- 2 bottle opener
- 3 centimeter ruler (reverse side)
- 4 inch ruler (reverse side)
- 5 hexagonal sockets
- 6 nail drawer
- 7 spoke keys (2)
- 8 flat-tip screwdriver (2)

The sympathetic bottle opener impresses with its beautiful, compact shape and therefore fits on any key ring. Its perfectly designed bottle opener easily loosens any crown cap and with 9 other useful functions it quickly becomes an indispensable companion in everyday life.