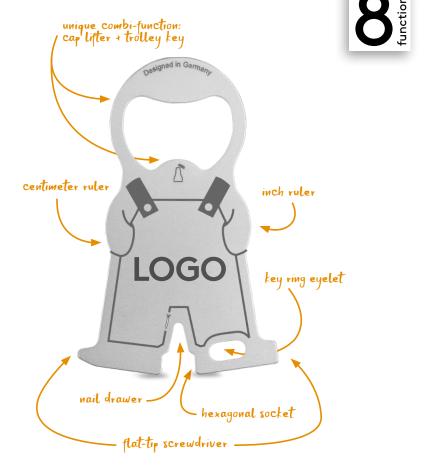

The ultraflat trolley key convinces with its likeable and handy shape. Due to the unique combi-function of cap lifter and trolley key on the smallest space it becomes an indispensable companion on the key ring.