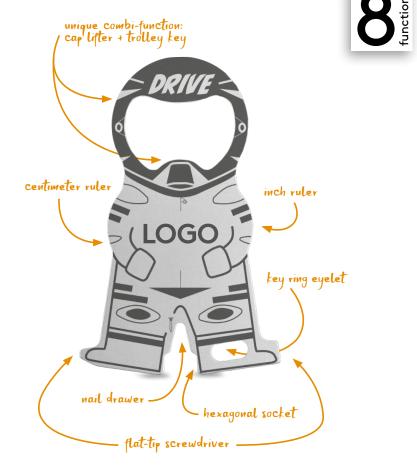

The ultraflat trolley key convinces with its likeable and handy shape. Due to the unique combi-function of cap lifter and trolley key on the smallest space it becomes an indispensable companion on the key ring.

## **PRODUCT FACTS**

- High quality, ultra-flat design
- Communicative packaging
- Individual laser engraving MOQ 250 pieces
- Individual packaging MOQ 250 pieces

© RICHARTZ GmbH 2022 – All shown product designs are conceptual designs of RICHARTZ GmbH and are therefore protected by copyright. Any use by third parties will be prosecuted. Technical improvements reserved.