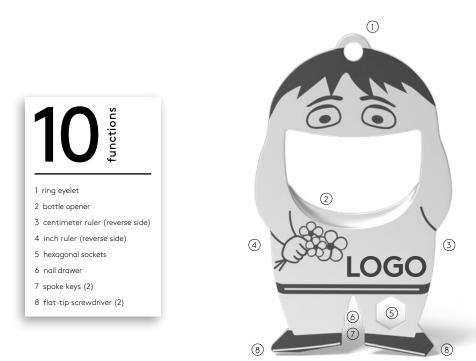

The sympathetic bottle opener impresses with its beautiful, compact shape and therefore fits on any key ring. Its perfectly designed bottle opener easily loosens any crown cap and with 9 other useful functions it quickly becomes an indispensable companion in everyday life.

## FLASCHENÖFFNER fred flowers