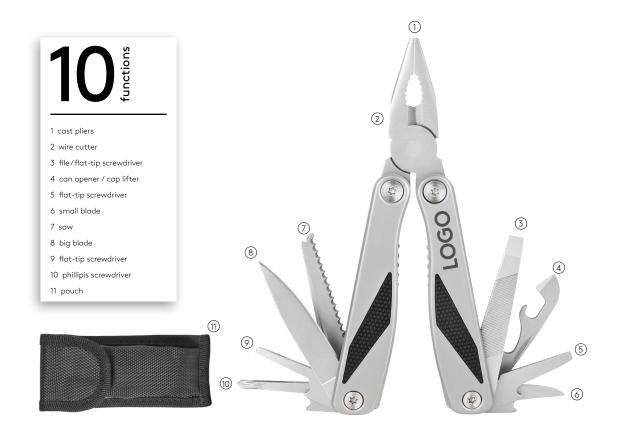

Compact, solid and usable at any time. The matte finished modern stainless steel handles with black plastic inlays guarantee a safe grip when working. A professional pair of cast pliers with wire cutter, a large blade, a metal file and other tools convince in everyday use. For safe working all foldout functional parts can be locked. With the solid black belt pouch GRIP tool is always at hand.

## **GRIP** tool

## **PRODUCT FACTS**

- Precise, modern multifunctional tool
- Individually lockable / unlockable functional parts
- print and laser engraving MOQ 1 piece
- individual packaging MOQ 100 pieces
- colour matched grip zone **ab 3.000 Stück**