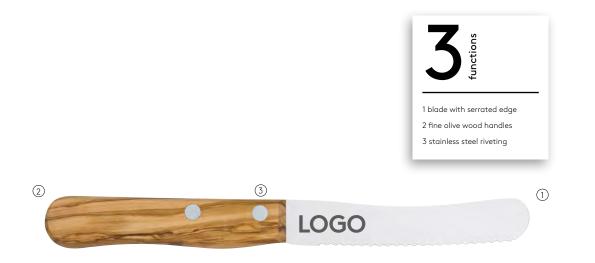

## RICHARTZ

The high-quality stainless steel blade with the most practical serrated edge makes cutting bread, tomatoes and other food an easy task. The modern design of the high-quality plastic handle fits every hand. Three modern colours of the handles create a warm atmosphere at the table.

## **PRODUCT FACTS**

- wide stainless steel blade with serrated edge
- handmade handles made of fine olive wood
- laser engraving on the blade **MOQ 1 piece**
- laser engraving on the handle MOQ 1 piece
- Individual packaging MOQ 100