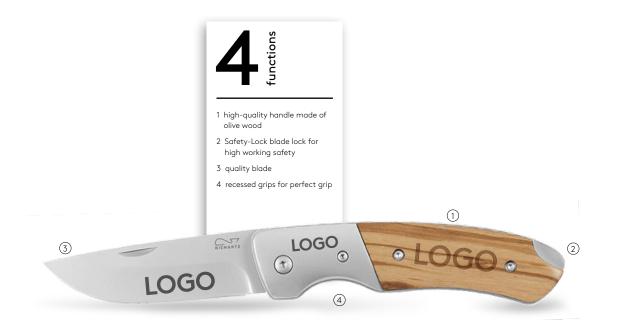

Modern. Attractive. Safe. The RICHARTZ® one-blade knife with a large and strong blade can be used everywhere. The perfectly designed stainless steel handles with olive wood convince. The RICHARTZ® safety-lock system guarantees safe work.

## **PRODUCT FACTS**

- attractive design through combination of stainless steel with olive wood
- For safe working: lockable blade
- print and laser engraving MOQ 1 piece
- individual packaging MOQ 100 pieces