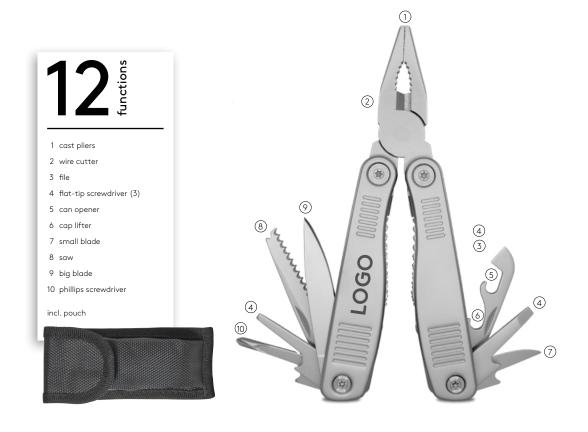

With many useful functions for every occasion, the TERRA tool is the perfect helper in any situation. And for a high level of safety at work, all fold-out functional parts can be locked in place.

Awards for RICHARTZ®:

## **PRODUCT FACTS**

- Precise multifunctional tool with many useful functions
- Individually lockable and unlockable functional parts
- High-quality, textured handle scales for optimum grip
- Individual laser engraving MOQ 1 piece
- Individual packaging MOQ 100 pieces