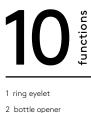

- 3 centimeter ruler (reverse side)
- 4 inch ruler (reverse side)
- 5 hexagonal sockets
- 6 nail drawer
- 7 spoke keys (2)
- 8 flat-tip screwdriver (2)

The sympathetic bottle opener impresses with its beautiful, compact shape and therefore fits on any key ring. Its perfectly designed bottle opener easily loosens any crown cap and with 9 other useful functions it quickly becomes an indispensable companion in everyday life.