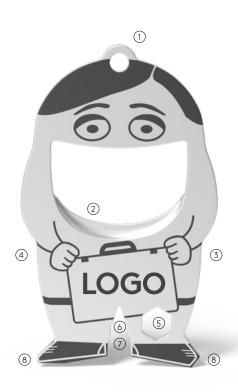

10

- 1 ring eyelet
- 2 bottle opener
- 3 centimeter ruler (reverse side)
- 4 inch ruler (reverse side)
- 5 hexagonal sockets
- 6 nail drawer
- 7 spoke keys (2)
- 8 flat-tip screwdriver (2)

The sympathetic bottle opener impresses with its beautiful, compact shape and therefore fits on any key ring. Its perfectly designed bottle opener easily loosens any crown cap and with 9 other useful functions it quickly becomes an indispensable companion in everyday life.