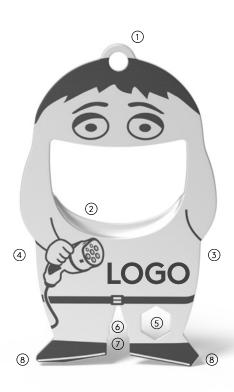

1 ring eyelet

- 2 bottle opener
- 3 centimeter ruler (reverse side)
- 4 inch ruler (reverse side)
- 5 hexagonal sockets
- 6 nail drawer
- 7 spoke keys (2)
- 8 flat-tip screwdriver (2)

The sympathetic bottle opener impresses with its beautiful, compact shape and therefore fits on any key ring. Its perfectly designed bottle opener easily loosens any crown cap and with 9 other useful functions it quickly becomes an indispensable companion in everyday life.