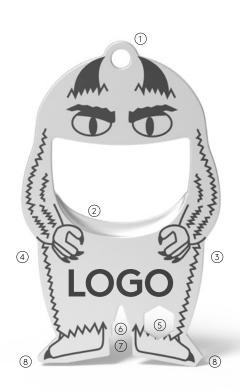

10 functions

- 1 ring eyelet
- 2 bottle opener
- 3 centimeter ruler (reverse side)
- 4 inch ruler (reverse side)
- 5 hexagonal sockets
- 6 nail drawer
- 7 spoke keys (2)
- 8 flat-tip screwdriver (2)

The sympathetic bottle opener impresses with its beautiful, compact shape and therefore fits on any key ring. Its perfectly designed bottle opener easily loosens any crown cap and with 9 other useful functions it quickly becomes an indispensable companion in everyday life.