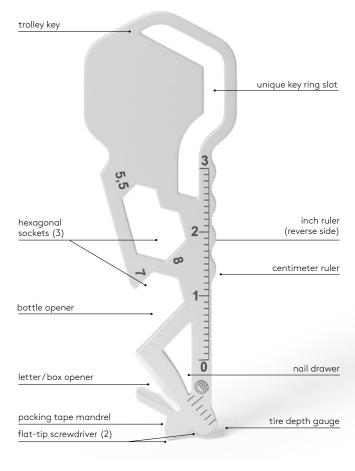

## 14-

The RICHARTZ® SUPER KEY cut impresses with its ultra-flat and handy key shape, its high quality and of course the many useful functions, such as letter and parcel opener, shopping trolley remover, bottle opener, screwdriver and much more. The perfect companion for every day!

## RICHARTZ® SUPER KEY cut