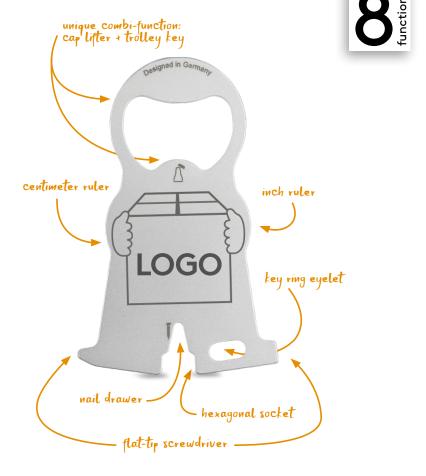

The ultraflat trolley key convinces with its likeable and handy shape. Due to the unique combi-function of cap lifter and trolley key on the smallest space it becomes an indispensable companion on the key ring.