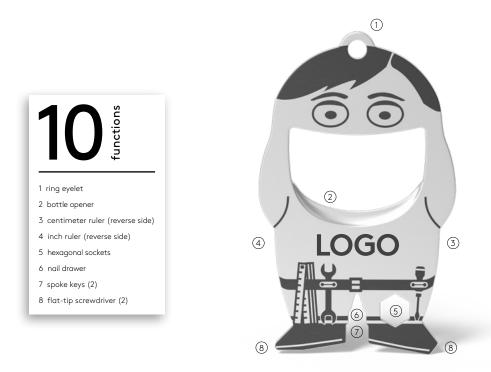

The sympathetic bottle opener impresses with its beautiful, compact shape and therefore fits on any key ring. Its perfectly designed bottle opener easily loosens any crown cap and with 9 other useful functions it quickly becomes an indispensable companion in everyday life. FLASCHENÖFFNER fred crafter

## **PRODUCT FACTS**

- High quality, ultra-flat design
- Communicative packaging
- Individual laser engraving MOQ 250 pieces
- Individual packaging MOQ 250 pieces

From the multiple award-winning makers of the original RICHARTZ KEY TOOLS®: