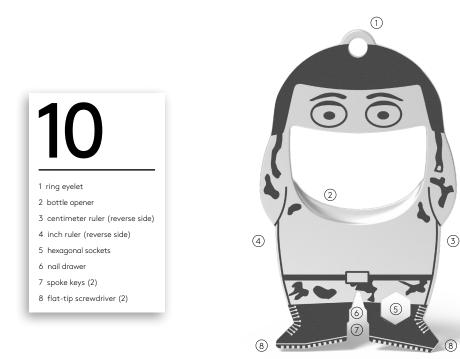

The sympathetic bottle opener impresses with its beautiful, compact shape and therefore fits on any key ring. Its perfectly designed bottle opener easily loosens any crown cap and with 9 other useful functions it quickly becomes an indispensable companion in everyday life. FLASCHENÖFFNER fred soldier

## **PRODUCT FACTS**

- High quality, ultra-flat design
- Communicative packaging
- Individual laser engraving MOQ 500 pieces
- Individual packaging MOQ 500 pieces

From the multiple award-winning makers of the original RICHARTZ KEY TOOLS®: