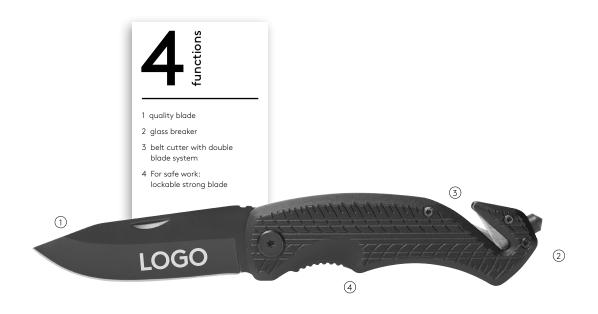

The black coated RICHARTZ® rescue tool with a strong, stainless steel blade with safety-lock system makes daily use safe at any time. The belt cutter has a double blade system that guarantees quick cutting.

The glass breaker made of specially hardened tool steel will break glass perfectly and safely. The embossed tyre structure on the handle in combination with the black coated blade makes this rescue tool modern and sporty.

## **PRODUCT FACTS**

- Belt cutter with double blade system
- Glass breaker made of specially hardened tool steel
- For safe work: lockable strong blade
- Laser engraving MOQ 1 piece
- Individual metal embossing MOQ 1.000 pieces
- Individual packaging **MOQ 100 pieces**