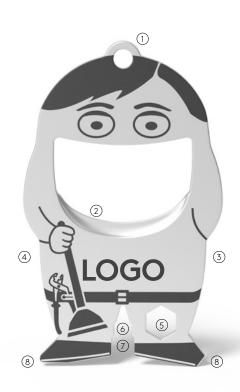

10 Indiana

- 1 ring eyelet
- 2 bottle opener
- 3 centimeter ruler (reverse side)
- 4 inch ruler (reverse side)
- 5 hexagonal sockets
- 6 nail drawer
- 7 spoke keys (2)
- 8 flat-tip screwdriver (2)

The sympathetic bottle opener impresses with its beautiful, compact shape and therefore fits on any key ring. Its perfectly designed bottle opener easily loosens any crown cap and with 9 other useful functions it quickly becomes an indispensable companion in everyday life.