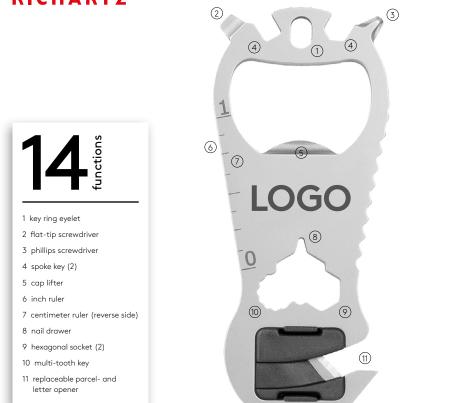

The small, compact multifunctional tool by RICHARTZ<sup>®</sup> with the professional replaceable parcel cutter and letter opener (one replacement blade is included) is made of high quality matt finished stainless steel. 14 functions on the smallest space satisfy nearly every need.

## **RICHARTZ KEY TOOL® cut**