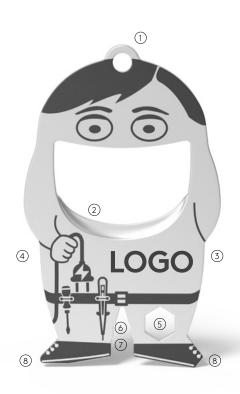

10 functions

- 1 ring eyelet
- 2 bottle opener
- 3 centimeter ruler (reverse side)
- 4 inch ruler (reverse side)
- 5 hexagonal sockets
- 6 nail drawer
- 7 spoke keys (2)
- 8 flat-tip screwdriver (2)

The sympathetic bottle opener impresses with its beautiful, compact shape and therefore fits on any key ring. Its perfectly designed bottle opener easily loosens any crown cap and with 9 other useful functions it quickly becomes an indispensable companion in everyday life.