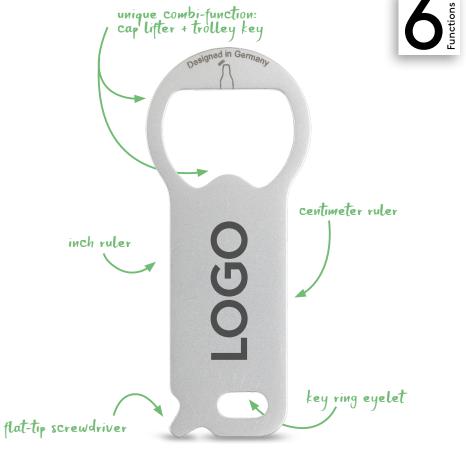

The trolley key made of high-quality stainless steel in a pure design fits every bunch of keys. It becomes a perfect companion for everybody due to the unique combi-function of trolley key and cap lifter on the smallest space and other useful functions.

## **PRODUCT FACTS**

- High quality, ultra-flat design
- Communicative packaging
- Individual laser engraving MOQ 250 pieces
- Individual packaging MOQ 250 pieces

© RICHARTZ GmbH 2022 – All shown product designs are conceptual designs of RICHARTZ GmbH and are therefore protected by copyright. Any use by third parties will be prosecuted. Technical improvements reserved.