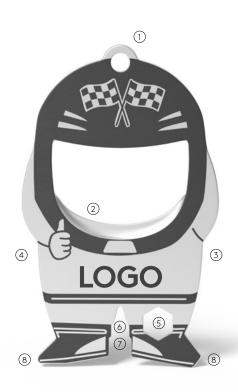

10

- 1 ring eyelet
- 2 bottle opener
- 3 centimeter ruler (reverse side)
- 4 inch ruler (reverse side)
- 5 hexagonal sockets
- 6 nail drawer
- 7 spoke keys (2)
- 8 flat-tip screwdriver (2)

The sympathetic bottle opener impresses with its beautiful, compact shape and therefore fits on any key ring. Its perfectly designed bottle opener easily loosens any crown cap and with 9 other useful functions it quickly becomes an indispensable companion in everyday life.