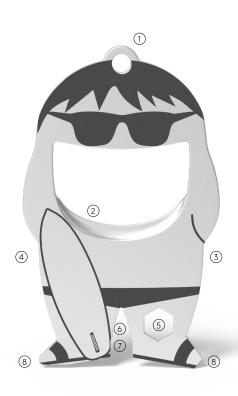

10

- 1 ring eyelet
- 2 bottle opener
- 3 centimeter ruler (reverse side)
- 4 inch ruler (reverse side)
- 5 hexagonal sockets
- 6 nail drawer
- 7 spoke keys (2)
- 8 flat-tip screwdriver (2)

The sympathetic bottle opener impresses with its beautiful, compact shape and therefore fits on any key ring. Its perfectly designed bottle opener easily loosens any crown cap and with 9 other useful functions it quickly becomes an indispensable companion in everyday life.