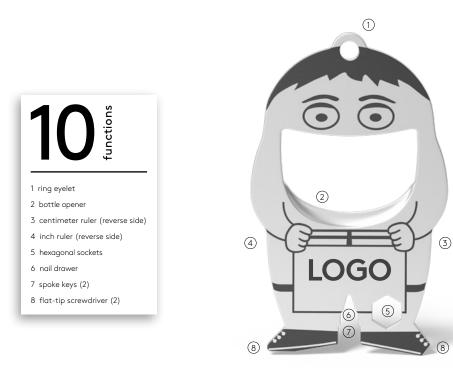

The sympathetic bottle opener impresses with its beautiful, compact shape and therefore fits on any key ring. Its perfectly designed bottle opener easily loosens any crown cap and with 9 other useful functions it quickly becomes an indispensable companion in everyday life.