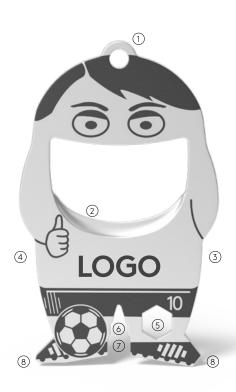

- 1 ring eyelet
- 2 bottle opener
- 3 centimeter ruler (reverse side)
- 4 inch ruler (reverse side)
- 5 hexagonal sockets
- 6 nail drawer
- 7 spoke keys (2)
- 8 flat-tip screwdriver (2)

The sympathetic bottle opener impresses with its beautiful, compact shape and therefore fits on any key ring. Its perfectly designed bottle opener easily loosens any crown cap and with 9 other useful functions it quickly becomes an indispensable companion in everyday life.