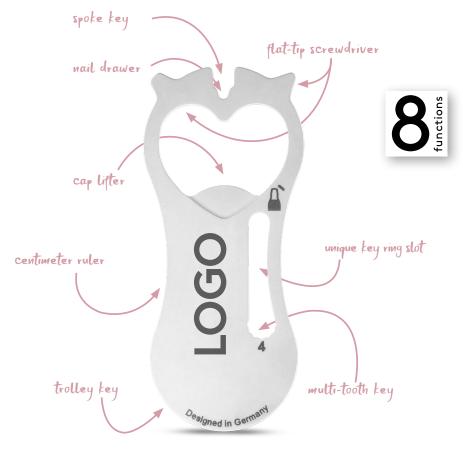

The unique trolley key for every day! With its ingeniously integrated heart shape in the cap lifter, the likeable EINKAUFSWAGENLÖSER heart knows how to please. Its curved shape is pleasing to the eye and the unique key ring slot makes it easier to use the many functions. Trolley keys from RICHARTZ®: Unique. Pure. Likeable.

## EINKAUFSWAGENLÖSER heart