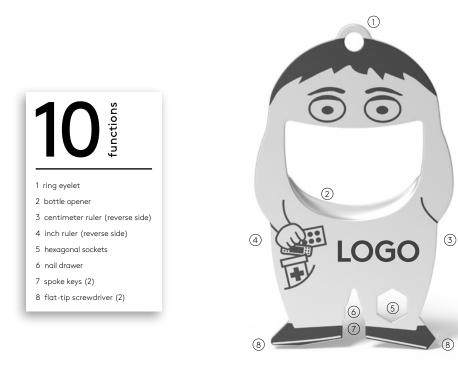

The sympathetic bottle opener impresses with its beautiful, compact shape and therefore fits on any key ring. Its perfectly designed bottle opener easily loosens any crown cap and with 9 other useful functions it quickly becomes an indispensable companion in everyday life.