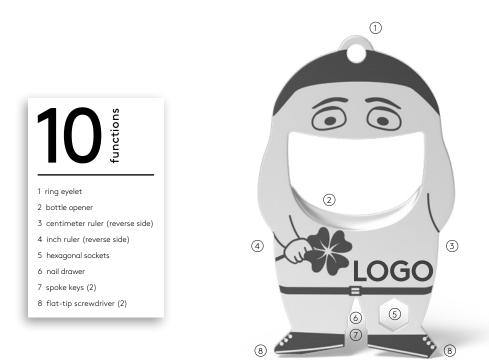

The sympathetic bottle opener impresses with its beautiful, compact shape and therefore fits on any key ring. Its perfectly designed bottle opener easily loosens any crown cap and with 9 other useful functions it quickly becomes an indispensable companion in everyday life.