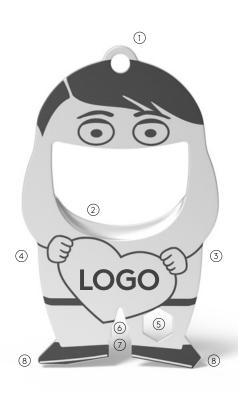

10

- 1 ring eyelet
- 2 bottle opener
- 3 centimeter ruler (reverse side)
- 4 inch ruler (reverse side)
- 5 hexagonal sockets
- 6 nail drawer
- 7 spoke keys (2)
- 8 flat-tip screwdriver (2)

The sympathetic bottle opener impresses with its beautiful, compact shape and therefore fits on any key ring. Its perfectly designed bottle opener easily loosens any crown cap and with 9 other useful functions it quickly becomes an indispensable companion in everyday life.