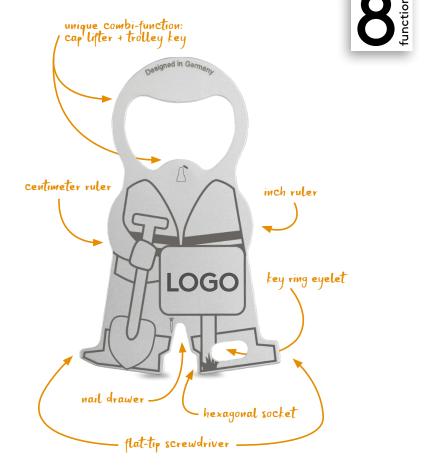

The ultraflat trolley key convinces with its likeable and handy shape. Due to the unique combi-function of cap lifter and trolley key on the smallest space it becomes an indispensable companion on the key ring.