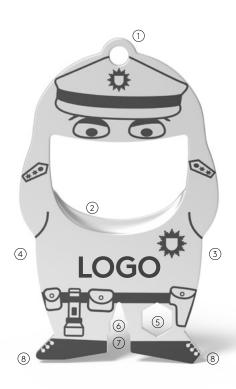

10 tunctions

- 1 ring eyelet
- 2 bottle opener
- 3 centimeter ruler (reverse side)
- 4 inch ruler (reverse side)
- 5 hexagonal sockets
- 6 nail drawer
- 7 spoke keys (2)
- 8 flat-tip screwdriver (2)

The sympathetic bottle opener impresses with its beautiful, compact shape and therefore fits on any key ring. Its perfectly designed bottle opener easily loosens any crown cap and with 9 other useful functions it quickly becomes an indispensable companion in everyday life.