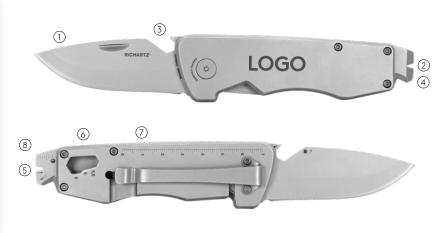

The extraordinary work knife for the discerning user impresses with its high-quality workmanship, particularly robust design and many useful functions, such as blade, bottle opener, tire tread knife, chisel and more. The stable blade, which can be locked using the tried-and-tested RICHARTZ® Framelock, provides the necessary security for every application and the stainless steel belt clip easily holds the knife to a belt or pocket. The robust helper always at hand!

## PRODUCT FACTS

- particularly solid workmanship
- for safe working: lockable blade
- many additional functions always at hand
- laser engraving MOQ 1 piece
- individual packaging MOQ 100 pieces

© RICHARTZ GmbH 2023 - All shown product designs are conceptual designs of RICHARTZ GmbH and are therefore protected by copyright. Any use by third parties will be prosecuted. Technical improvements reserved.