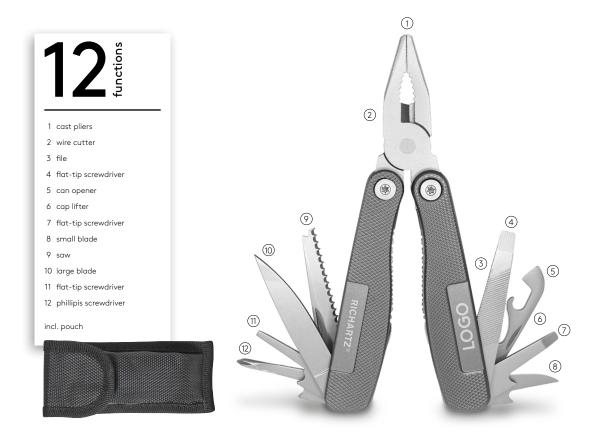

The RICHARTZ® multitool is an eye-catcher and everyday helper at the same time. The finely structured surface of the aluminium handles offers optimum grip during work and the safety lock of the individual functional parts ensures maximum work safety. With its powerful, cast pliers, the large all-purpose blade and the many other functions, the WORKER tool is ready for any use.

## **WORKER** tool

## **PRODUCT FACTS**

- Precise, modern multifunctional tool with many functions
- Individually lockable / unlockable functional parts
- High-quality, textured aluminium handles for the best grip
- Laser engraving MOQ 1 piece
- Individual packaging MOQ 100 pieces