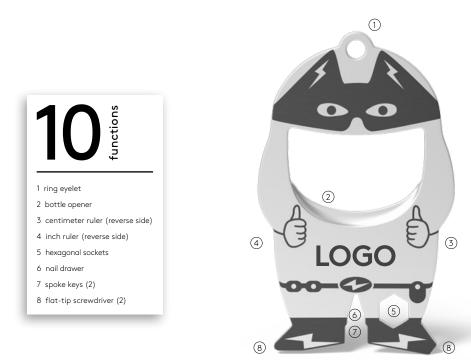

The sympathetic bottle opener impresses with its beautiful, compact shape and therefore fits on any key ring. Its perfectly designed bottle opener easily loosens any crown cap and with 9 other useful functions it quickly becomes an indispensable companion in everyday life.