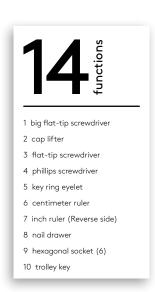

The small and compact multifunctional tool by RICHARTZ® with integrated trolley key made of high quality matt finished stainless steel is an indispensable companion and fits every key ring. 14 functions on the smallest space satisfy nearly every need.