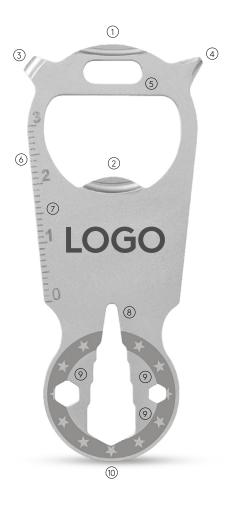

The small and compact multifunctional tool by RICHARTZ® with integrated trolley key made of high quality matt finished stainless steel is an indispensable companion and fits every key ring. 14 functions on the smallest space satisfy nearly every need.