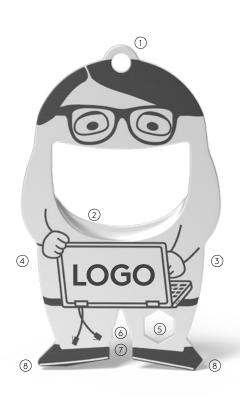

10 tunctions

- 1 ring eyelet
- 2 bottle opener
- 3 centimeter ruler (reverse side)
- 4 inch ruler (reverse side)
- 5 hexagonal sockets
- 6 nail drawer
- 7 spoke keys (2)
- 8 flat-tip screwdriver (2)

The sympathetic bottle opener impresses with its beautiful, compact shape and therefore fits on any key ring. Its perfectly designed bottle opener easily loosens any crown cap and with 9 other useful functions it quickly becomes an indispensable companion in everyday life.