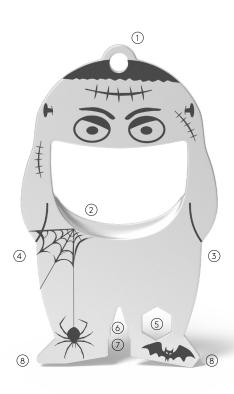

10

- 1 ring eyelet
- 2 bottle opener
- 3 centimeter ruler (reverse side)
- 4 inch ruler (reverse side)
- 5 hexagonal sockets
- 6 nail drawer
- 7 spoke keys (2)
- 8 flat-tip screwdriver (2)

The sympathetic bottle opener impresses with its beautiful, compact shape and therefore fits on any key ring. Its perfectly designed bottle opener easily loosens any crown cap and with 9 other useful functions it quickly becomes an indispensable companion in everyday life.