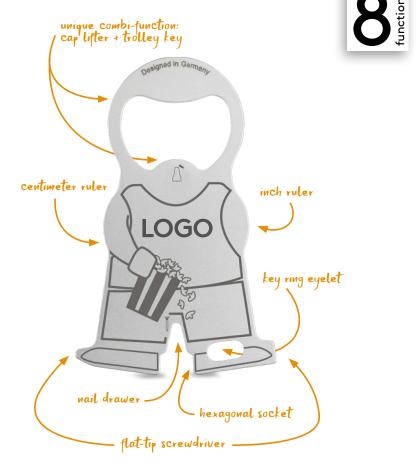

The ultraflat trolley key convinces with its likeable and handy shape. Due to the unique combi-function of cap lifter and trolley key on the smallest space it becomes an indispensable companion on the key ring.