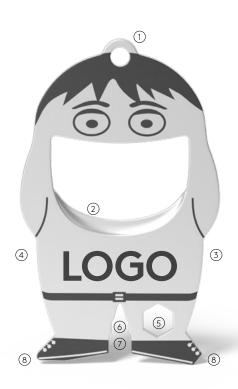

- 1 ring eyelet
- 2 bottle opener
- 3 centimeter ruler (reverse side)
- 4 inch ruler (reverse side)
- 5 hexagonal sockets
- 6 nail drawer
- 7 spoke keys (2)
- 8 flat-tip screwdriver (2)

The sympathetic bottle opener impresses with its beautiful, compact shape and therefore fits on any key ring. Its perfectly designed bottle opener easily loosens any crown cap and with 9 other useful functions it quickly becomes an indispensable companion in everyday life.