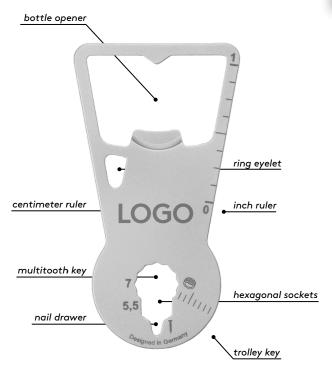

The bottle opener impresses with its ultra-flat, handy shape and therefore fits on every bunch of keys. Its perfectly designed bottle opener easily detaches every bottle cap and thanks to the useful shopping trolley remover and 6 other functions, it quickly becomes an indispensable companion on the bunch of keys. FLASCHENÖFFNER from RICHARTZ®: So practical and always with you!