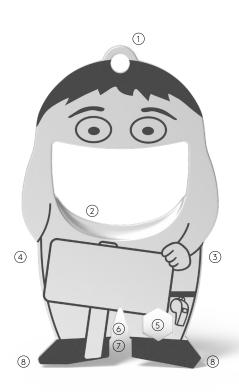

10

- 1 ring eyelet
- 2 bottle opener
- 3 centimeter ruler (reverse side)
- 4 inch ruler (reverse side)
- 5 hexagonal sockets
- 6 nail drawer
- 7 spoke keys (2)
- 8 flat-tip screwdriver (2)

The sympathetic bottle opener impresses with its beautiful, compact shape and therefore fits on any key ring. Its perfectly designed bottle opener easily loosens any crown cap and with 9 other useful functions it quickly becomes an indispensable companion in everyday life.