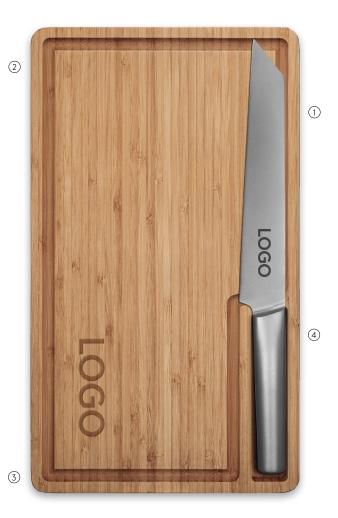

- 1 high-quality chef's knife
- 2 juice groove
- 3 sturdy cutting board
- 4 Magnetic knife holder

The practical kitchen set combines the high-quality Richartz® chef's knife with a wooden chopping board. The Richartz® CHEF is an absolute all-rounder in the kitchen. Made of high-quality stainless steel, it reliably cuts vegetables, fruit, fish, meat and much more. The solid chopping board with all-round juice groove is the perfect base for clean work. And for storage, the chef's knife finds its place in the recessed grip of the cutting board, in which it is held magnetically. A perfect combination for every kitchen.

## **PRODUCT FACTS**

- high-quality chef's knife
- wooden cutting board with juice groove
- innovative magnetic holder for the knife
- individual laser engraving on blade MOQ 1 piece
- individual laser engraving board MOQ 100 pieces
- individual packaging MOQ 100 pieces