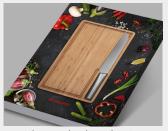

- 1 high-quality chef's knife
- 2 juice groove
- 3 sturdy cutting board
- 4 Magnetic knife holder

The practical kitchen set combines the high-quality Richartz® chef's knife with a wooden chopping board. The Richartz® CHEF is an absolute all-rounder in the kitchen. Made of high-quality stainless steel, it reliably cuts vegetables, fruit, fish, meat and much more. The solid chopping board with all-round juice groove is the perfect base for clean work. And for storage, the chef's knife finds its place in the recessed grip of the cutting board, in which it is held magnetically. A perfect combination for every kitchen.