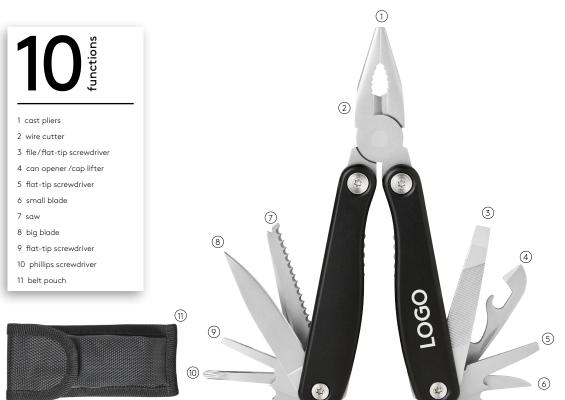

Modern, masculine and up to any task. The combination of black aluminium handles, discreet stainless steel screws and matt blasted stainless steel functions is captivating. The powerful cast pliers with wire cutter, the large blade, various screwdrivers and many other functions are convincing in everyday use. For particularly safe working, all fold-out functional parts can be locked individually. With the solid black belt pouch, CRAFTER tool is always with you.

## **CRAFTER tool**

## **PRODUCT FACTS**

- Precise, modern multifunctional tool
- Individually lockable / unlockable functional parts
- print and laser engraving MOQ 1 piece
- individual packaging MOQ 100 pieces

© **RICHARTZ GmbH 2022** – All shown product designs are conceptual designs of RICHARTZ GmbH and are therefore protected by copyright. Any use by third parties will be prosecuted. Technical improvements reserved.