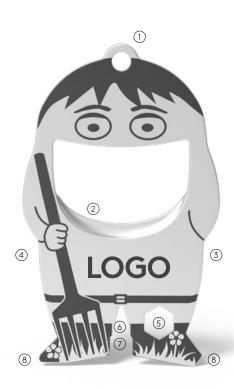

10

- 1 ring eyelet
- 2 bottle opener
- 3 centimeter ruler (reverse side)
- 4 inch ruler (reverse side)
- 5 hexagonal sockets
- 6 nail drawer
- 7 spoke keys (2)
- 8 flat-tip screwdriver (2)

The sympathetic bottle opener impresses with its beautiful, compact shape and therefore fits on any key ring. Its perfectly designed bottle opener easily loosens any crown cap and with 9 other useful functions it quickly becomes an indispensable companion in everyday life.