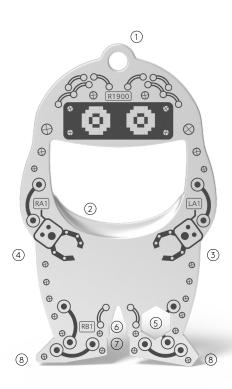

10

- 1 ring eyelet
- 2 bottle opener
- 3 centimeter ruler (reverse side)
- 4 inch ruler (reverse side)
- 5 hexagonal sockets
- 6 nail drawer
- 7 spoke keys (2)
- 8 flat-tip screwdriver (2)

The sympathetic bottle opener impresses with its beautiful, compact shape and therefore fits on any key ring. Its perfectly designed bottle opener easily loosens any crown cap and with 9 other useful functions it quickly becomes an indispensable companion in everyday life.