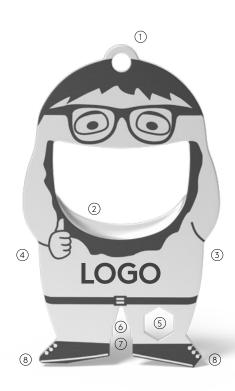

- 1 ring eyelet
- 2 bottle opener
- 3 centimeter ruler (reverse side)
- 4 inch ruler (reverse side)
- 5 hexagonal sockets
- 6 nail drawer
- 7 spoke keys (2)
- 8 flat-tip screwdriver (2)

The sympathetic bottle opener impresses with its beautiful, compact shape and therefore fits on any key ring. Its perfectly designed bottle opener easily loosens any crown cap and with 9 other useful functions it quickly becomes an indispensable companion in everyday life.