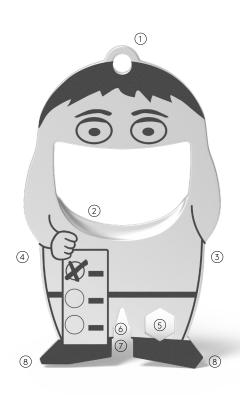

<u>10</u>

- 1 ring eyelet
- 2 bottle opener
- 3 centimeter ruler (reverse side)
- 4 inch ruler (reverse side)
- 5 hexagonal sockets
- 6 nail drawer
- 7 spoke keys (2)
- 8 flat-tip screwdriver (2)

The sympathetic bottle opener impresses with its beautiful, compact shape and therefore fits on any key ring. Its perfectly designed bottle opener easily loosens any crown cap and with 9 other useful functions it quickly becomes an indispensable companion in everyday life.